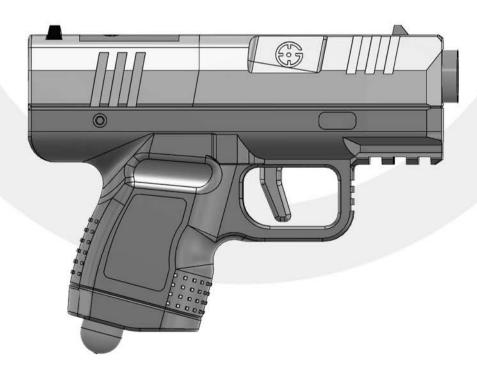

### 1: INTRODUCTION

THE GRIMBURG CARRY IS A PRECISION ENGINEERED LESS LETHAL
LAUNCHER DESIGNED FOR SELF-DEFENSE AND LAW ENFORCEMENT.
BUILT WITH ROBUST MATERIALS AND INNOVATIVE FEATURES, THE
CARRY ENSURES RELIABILITY, SAFETY, AND OPTIMAL PERFORMANCE.