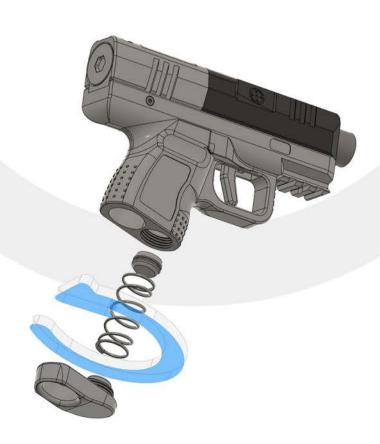

# 4: LOADING

- 1. ROTATE THE TOOL-LESS CAP COUNTER CLOCKWISE.
- 2. REMOVE THE SPRING AND FOLLOWER.
- 3. LOAD FIVE PROJECTILES INTO THE MAGAZINE TUBE.
- 4. REPLACE THE SPRING AND FOLLOWER.
- 5. RE-TIGHTEN THE TOOL-LESS CAP SECURELY.

IF USING IRRITANT PROJECTILES, BE SURE TO USE THE LIGHT SPRING.