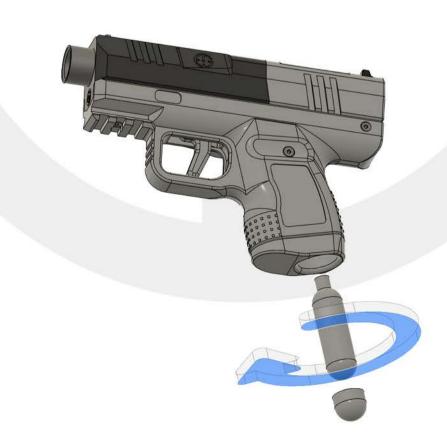

### 5: OPERATION

- 1. INSURE THE LAUNCHER IS LOADED AND POINT SAFELY.
- 2. INSERT AN 8, 12, OR, 16G THREADED CO2 CARTRIDGE INTO THE GRIP.
- 3. SCREW IT IN A FEW THREADS, WITHOUT PUNCTURING THE CARTRIDGE.
- 4. TWIST TO PUNCTURE, WHEN READY TO USE.
- **5. PULL TRIGGER TO FIRE.**
- 6. UNSCREW CO2 TO DEPRESSURISE THE LAUNCHER.