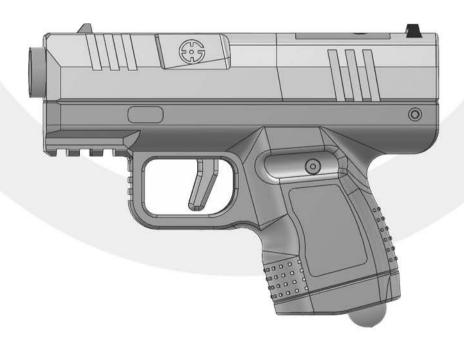

### 1: INTRODUCTION

THE GRIMBURG CARRY IS A PRECISION ENGINEERED LESS LETHAL
LAUNCHER DESIGNED FOR SELF-DEFENSE AND LAW ENFORCEMENT.
BUILT WITH ROBUST MATERIALS AND INNOVATIVE FEATURES, THE
CARRY ENSURES RELIABILITY, SAFETY, AND OPTIMAL PERFORMANCE.